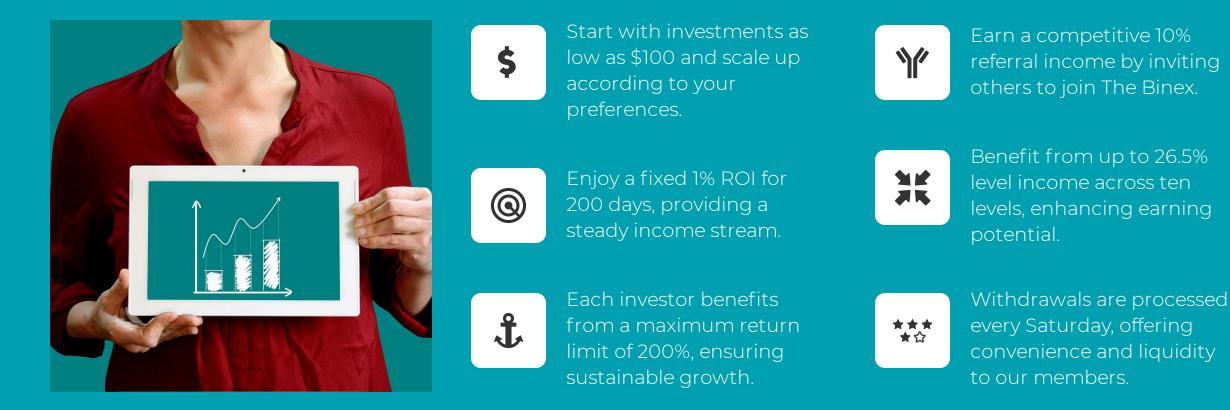

#### Premium Package - \$3333"

For the \$3333 package, anticipate a 1% ROI over an extensive 300-day period, with a maximum cap of 300%. Referral income for investments exceeding \$2000 stands at 15%.

#### "Board Privilege - \$100K"

Investors committing \$100k or more qualify for a unique privilege – the opportunity to become a board member of The Binex. As part of the board, they contribute to governance alongside other esteemed members, shaping the direction and policies of our organization.

### Customer Advocacy Program

1) Referral Commission:

Earn a competitive 10% on referrals.

2) Multi-level Rewards:

Levels 1-4 : 10%, 7%, 5%, and 3% respectively. Levels 5-7 : 1% each. Levels 8-10 : 0.5% each.